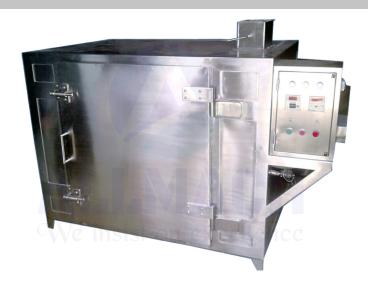

## TRAY DRYER

## Silent Features

- Available in standard and GMP model as per the customer's requirements.
- Electric/ steam heating mode provided as required.
- The temperature is controlled by electronic Digital temp controller.
- Suitable for economical drying of powder, granules, food material & chemicals.
- Door is provided at the front side of the dryer lined with silicon rubber gasket to prevent leakages.
- Air circulation is done by particularly designed for the recirculation of blowers that are inside the dryer.
- Trolley trucks are used to load and unload the trays into the dryer.