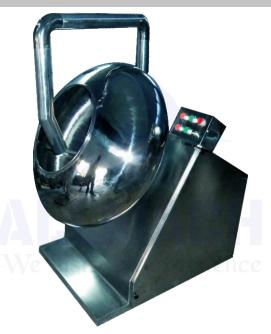

## TABLET COATING MACHINE

## Silent Features

- Ø GMP Model available in24"/ 36"/ 42"/ 48"/ 60"/ 72" Dia. Coating pans for conventional coating of tablet.
- Fitted with Hot Air Blower and also available optional separate Hot Air Blower system.
- Easy to replace a Polishing Pan instead of Coating Pan.
- *9* 36", 42", or 48" coating machine has variable speed drive and hot air blowing systems is built in the machine.
- 60" or 72" coating machine has variable speed drive and hot air separately on demand.
- Optional Spraying System can be provided for film coating with Peristaltic Pump, Spraying Nozzle with Stand and material handling container with stirrer.
- All Coating Machine are provided with interlocked electrical circuit so that heaters can be operated only after blowers are made "ON" to avoid burning of heaters.