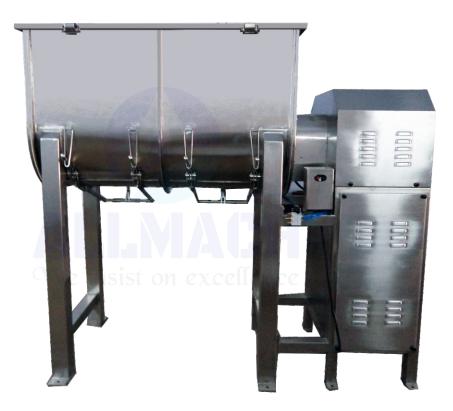

## **RIBBON BLENDER**

## Silent Features

- The shape of container and mixing stirrer gives sufficient continuous movement to the powder / granules result in good quality.
- All contact parts are made out of SS304/SS316 quality material.
- ✓ Full cover on top side of the container.
- Ø Discharge height as per client requirement.
- Operating panel provided on demand for safe operation of blender.
- Centrally located material Discharge valve.
- Machine structure completely made from M.S. & painted in Standard Model & the same will be from SS304 Square pipe in GMP model
- Safety Guards & Covers made out of SS304 in GMP Model & made out of mild steel in Standard Model.
- Working capacity available from 5 kg to 1000 kg