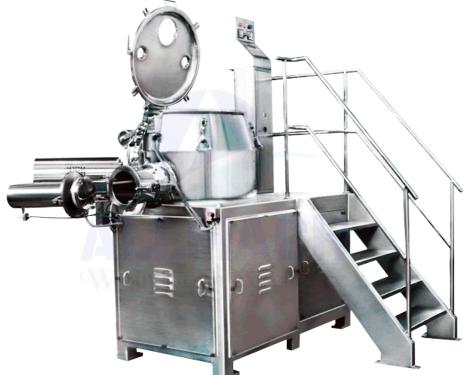

## RAPID MIXER GRANULATOR

## Silent Features

- Rapid mixer granulator is a versatile machine used for dry mixing and wet granulation of raw material / ingredients in the same container.
- It is suitable for fast, efficient and uniform mixing or granulation of raw material. The impeller sets the raw material mixture in motion ensuring.
- Uniform mixing of dry material followed by uniform wetting of granules; the mix is finally discharged through a pneumatically operated outlet.
- Rapid mixer granulator provides excellent mixing at lower operating cost along with higher productivity. These are widely used in chemical and pharmaceutical industry.
- Ø Better mixing and closed control of granule size leads to faster tabletting speeds with improved quality and least rejections.
- It provides Short batch time and reduces cleaning time.
- Homogeneous binder distribution.
- Maximize CIP effectiveness.
- Ø All internal contact parts are polished to the mirror finish and external are matt finished.
- All moving parts of the machine are totally enclosed to eliminate accident.
- The machine can not be started until the mixer cover is properly closed.
- All contact parts are made from SS304.or SS316 grade as per requirement of customer.
- Ø Unit is mounted on M.S. structural stand which is covered with S.S. sheet and Aluminium checkered plate on top.