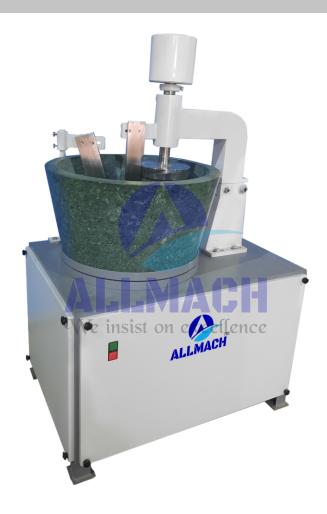

## Kharal Machine

## Silent Features

- Constructed from high-quality granite, which is non-porous, durable, and resistant to chemical reactions.
- Granite's natural hardness ensures longevity and consistent performance.
- Traditional design optimized for maximum efficiency in grinding and mixing.
- Heavy-duty construction to handle high loads and continuous operation.
- Non-reactive surface ensures no contamination of pharmaceutical products.
- High precision in grinding and mixing, ensuring uniform particle size and consistency in mixtures.
- Available in various sizes and capacities to suit different production needs, from small-scale to industrial-scale operations.
- Can be customized to meet specific requirements of different pharmaceutical formulations and processes.
- Simple design makes it easy to operate with minimal training.
- Suitable for a wide range of pharmaceutical and Ayurvedic applications, including the preparation of pastes, powders, and emulsions.