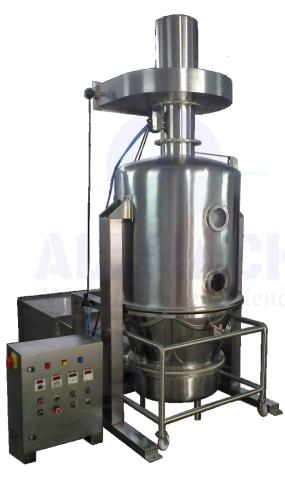

## FLUID BED DRYER

## Silent Features

- Uniform drying with reduced drying time.
- For fast & efficient drying of granules, powders & medium sized pellets.
- Dries by continuous diffusion of hot air throughout the material & not by surface contact only.
- Electrical / steam or oil heating is provided as per customers requirement.
- Pneumatically sealing of product container, filter beg shaking manually. Auto shaking will provided on demand.
- Ontrol panel with all digital electric switches/ controls.
- PLC control will be provided on customer's requirement.