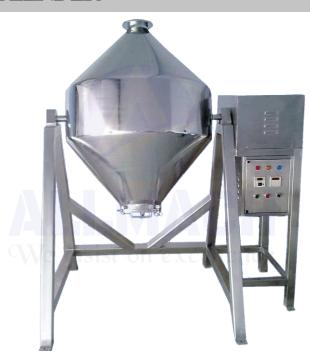

## DOUBLE CONE BLENDER

## Silent Features

- Suitable for mixing powders and homogeneous lubrication of granules.
- The conical shape at both ends enables uniform mixing and easy discharge
- Manual rotating facility with hand wheel for inching.
- Cone will be mirror polished from the inside & outside & structure will be matt polished.
- Safety guards provided with Interlocking.
- SS. baffles are provided.
- MOC S.S. 304 /316/ 316 L as per customer requirement.
- Automatic loading & unloading facilities available as optional.
- Available in capacity 15 Ltrs to 3000 Ltrs.
- GMP model with documentation (IQ, DQ, PQ, OQ)- as optional.