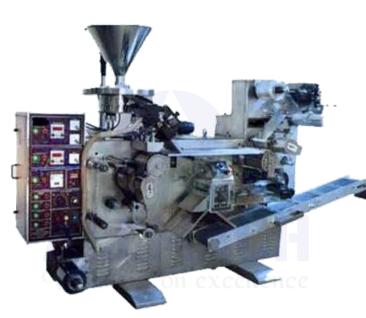

## BLISTER PACKING MACHINE

## Silent Features

- Automatic & Most suitable machine for tablets, Capsules and Inject able packing.
- Fully automatic, High-Speed with continuous operation cycle mechanism for efficient packing.
- ✓ Fully automatic forming & sealing with manual & auto feeding.
- A comparatively lengthy 'Guide Track' for rigid inspection for missing filling, if any suitable for manual feeding.
- Crease proof sealing pattern to eliminate capillary formation of foil on Sealing and Knurling efficiency saves products from hygroscopic effects and ensures convenient passage through leak tests.
- Contact heating system with Pneumatic actuation allows Blister forming with even heating and save wastage of PVC after every stoppage.
- Universal type chain driven Batch Printing Unit.
- Adaptable to Change Parts of other machines of similar design.
- Intermo forming of Manufacturer's or Product's NAME (Optional).
- D.C/AC Drive: Crompton Greaves or any equivalent standard Make.
- Electronic Temp. Controller Selects or any standard Make.
- Electric Penal Components: L&T, Tecnik & Indo kopp or any equivalent standard Make.